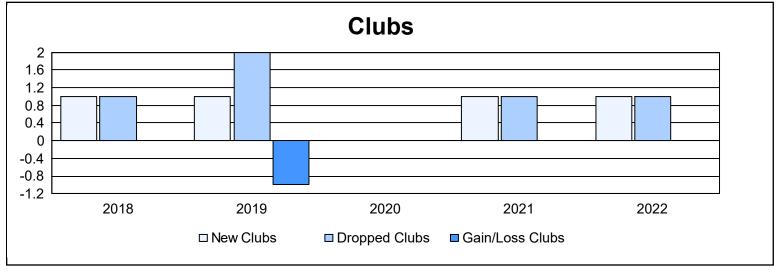

District 130 As of June 2022 Cumulative

| Year      | New<br>Clubs | Dropped<br>Clubs | Gain/<br>Loss<br>Clubs | New<br>Members | Charter<br>Members | Reinstate<br>Members | Transfer<br>Members | Total<br>Member<br>Added | Total<br>Members<br>Dropped | Gain/<br>Loss<br>Members |
|-----------|--------------|------------------|------------------------|----------------|--------------------|----------------------|---------------------|--------------------------|-----------------------------|--------------------------|
| 2017-2018 | 1            | 1                | 0                      | 36             | 40                 | 1                    | 0                   | 77                       | 88                          | -11                      |
| 2018-2019 | 1            | 2                | -1                     | 47             | 20                 | 0                    | 0                   | 67                       | 75                          | -8                       |
| 2019-2020 | 0            | 0                | 0                      | 55             | 3                  | 1                    | 0                   | 59                       | 71                          | -12                      |
| 2020-2021 | 1            | 1                | 0                      | 51             | 30                 | 0                    | 2                   | 83                       | 49                          | 34                       |
| 2021-2022 | 1            | 1                | 0                      | 41             | 23                 | 0                    | 4                   | 68                       | 67                          | 1                        |
| Average   | 1            | 1                | 0                      | 46             | 23                 | 0                    | 1                   | 71                       | 70                          | 1                        |